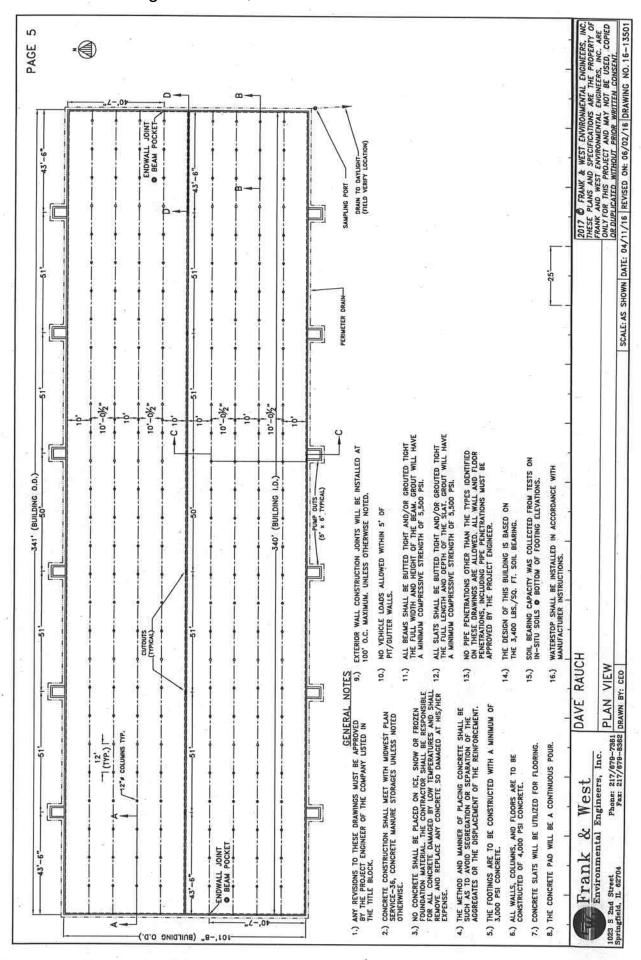

One (1) concrete manure pit (approximately 101 ft. x 340 ft. x 8 ft.), the concrete slatted portion of the floor over the manure pit that capture and contain waste generated in the barn above, twelve (12) pump out pits (approximately 5 ft. x 6 ft. each) to allow manure removal from the manure pit, and Form-A-Drain plastic perimeter drainage tiles (approximately 1,004 ft. x 6 in.) located around the footing of the manure pit to prevent flotation of the pit.

The livestock waste handling facilities consisting of one (1) concrete manure pit (approximately 101 ft. x 340 ft. x 8 ft.), the concrete slatted portion of the floor over the manure pit that capture and contain waste generated in the barn above, twelve (12) pumpout pits (approximately 5 ft. x 6 ft. each) to allow manure removal from the manure pit, and Form-A-Drain plastic perimeter drainage tiles (approximately 1,004 ft. x 6 in.) located around the footing of the manure pit to prevent flotation of the pit. The facility collects, transports and stores livestock waste prior to cropland application.