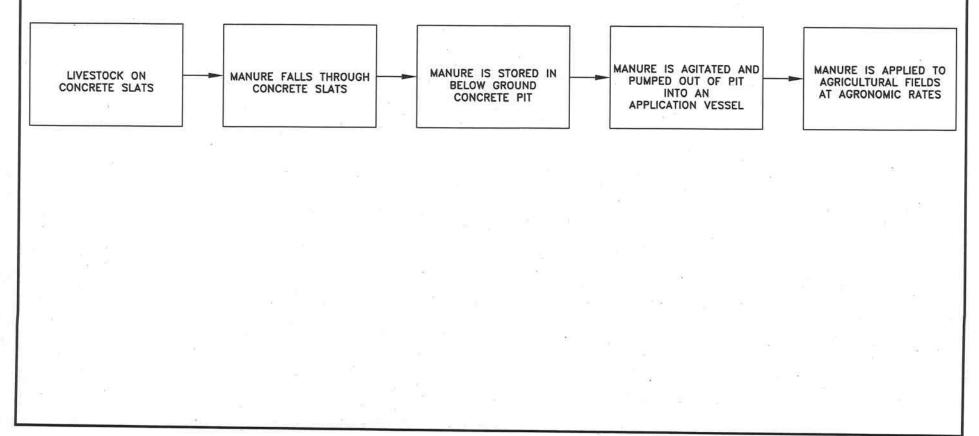

These livestock waste management facilities are used to collect, transport, and/or store livestock waste prior to cropland application, and is further described in Exhibit A.

Section 11-10 of the Property Tax Code, 35 ILCS 200/11-10 (2018), and Section 125.200(a) of the Board's regulations, 35 Ill. Adm. Code 125.200(a), define "pollution control facilities" as:

The livestock waste handling facilities consisting of one (1) concrete manure pit (approximately 101 ft. x 340 ft. x 8 ft.), the concrete slatted portion of the floor over the manure pit that capture and contain waste generated in the barn above, twelve (12) pumpout pits (approximately 5 ft. x 6 ft. each) to allow manure removal from the manure pit, and Form-A-Drain plastic perimeter drainage tiles (approximately 1,004 ft. x 6 in.) located around the footing of the manure pit to prevent flotation of the pit. The facility collects, transports and stores livestock waste prior to cropland application.